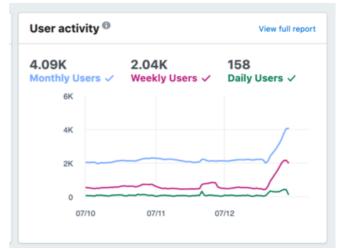

### Highlights

New users 7.65K

Unique Users 8.79K Week 1 retention 5.13%

Median session length

| Top traffic sources | View full report |  |
|---------------------|------------------|--|
| Traffic source      | Unique users -   |  |
| Direct              | 4.23K            |  |
| Search engines      | 4.04K            |  |
| Self-referral       | 1.42K            |  |
| Social networks     | 1.22K            |  |
| Referral            | 538              |  |