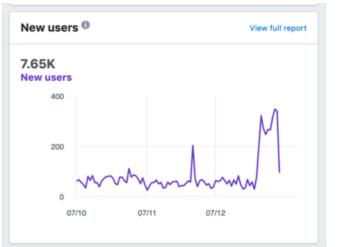

### Highlights

New users 7.65K

Unique Users 8.79K Week 1 retention 5.13%

Median session length

| Top traffic sources | View full report |  |
|---------------------|------------------|--|
| Traffic source      | Unique users -   |  |
| Direct              | 4.23K            |  |
| Search engines      | 4.04K            |  |
| Self-referral       | 1.42K            |  |
| Social networks     | 1.22K            |  |
| Referral            | 538              |  |