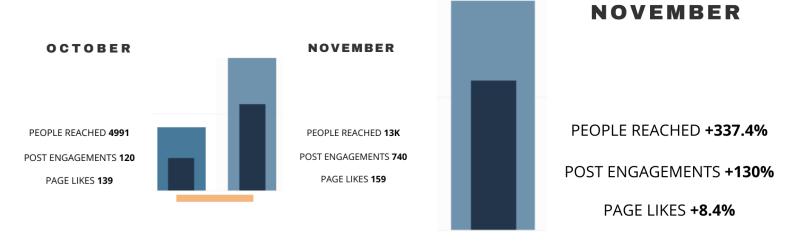

# IN 5 MONTHS...

### LINKEDIN TRAFFIC TO SITE

SESSIONS: +8.9% PAGEVIEWS: +199% AVERAGE SESSION DURATION: +197% PAGES/SESSION: +58%