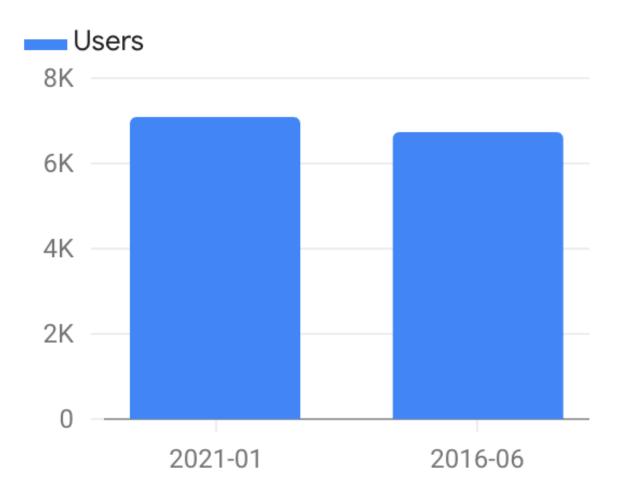

# AT A GLANCE -

Here, you can find just a snapshot of ACMC's statistics from Social Media over the last 4.5 years.

Jacra